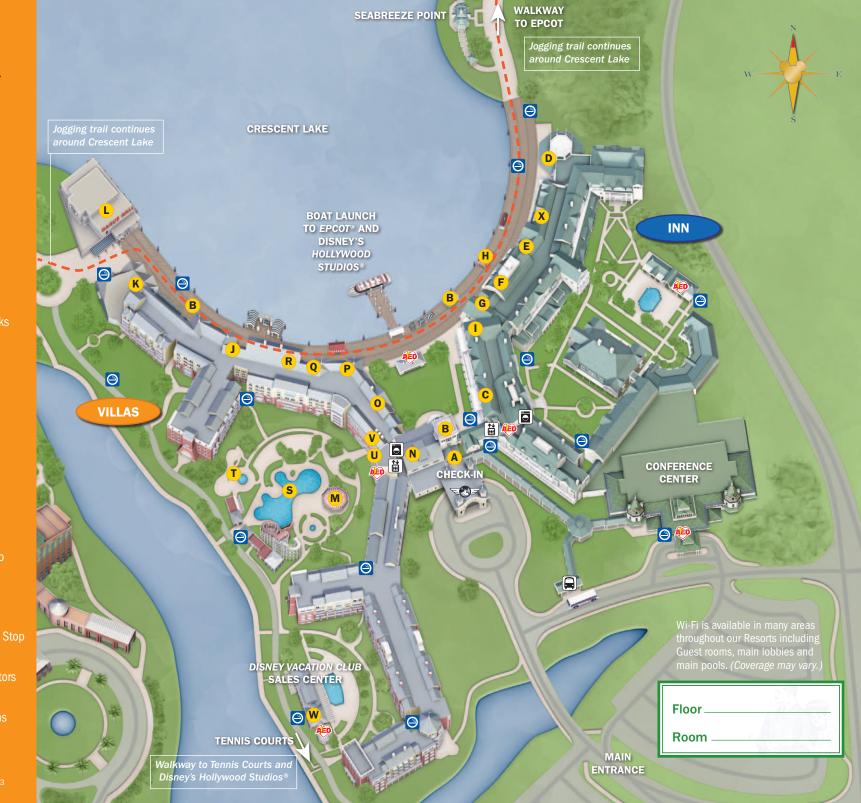

# **Guest Services**

- A Lobby/Concierge
- **B** Disney Vacation Club® Information Center

### Dining

- C Belle Vue Lounge
- D ESPN Club
- E BoardWalk Bakery
- F Kouzzina By Cat Cora®
- G Seashore Sweets'
- H BoardWalk Joe's
- Marvelous Margaritas
- **I** Flying Fish Café
- J Big River Grille & Brewing Works
- K Jellyrolls
- L Atlantic Dance Hall
- M Leaping Horse Libations

## Shopping

- N Dundy's Sundries
- Wyland Galleries
- P Screen Door General Store
- Q Disney's Character Carnival
- R Thimbles & Threads

# Recreation

- S Luna Park Pool
- T Luna Park Crazy Play Area
- U Side Show Games Arcade
- V Muscles & Bustles Health Club
- W Community Hall
- X Yard Arcade
- Bus Stops
- Contractions and the second se
- Laundry
- Automated External Defibrillators
- Elevators
- Designated Smoking Locations
  Jogging Trail (.8 mile)

Service animal relief areas located in grassy areas adjacent to parking lots. ©Disney BW2001INN/10194647 0813