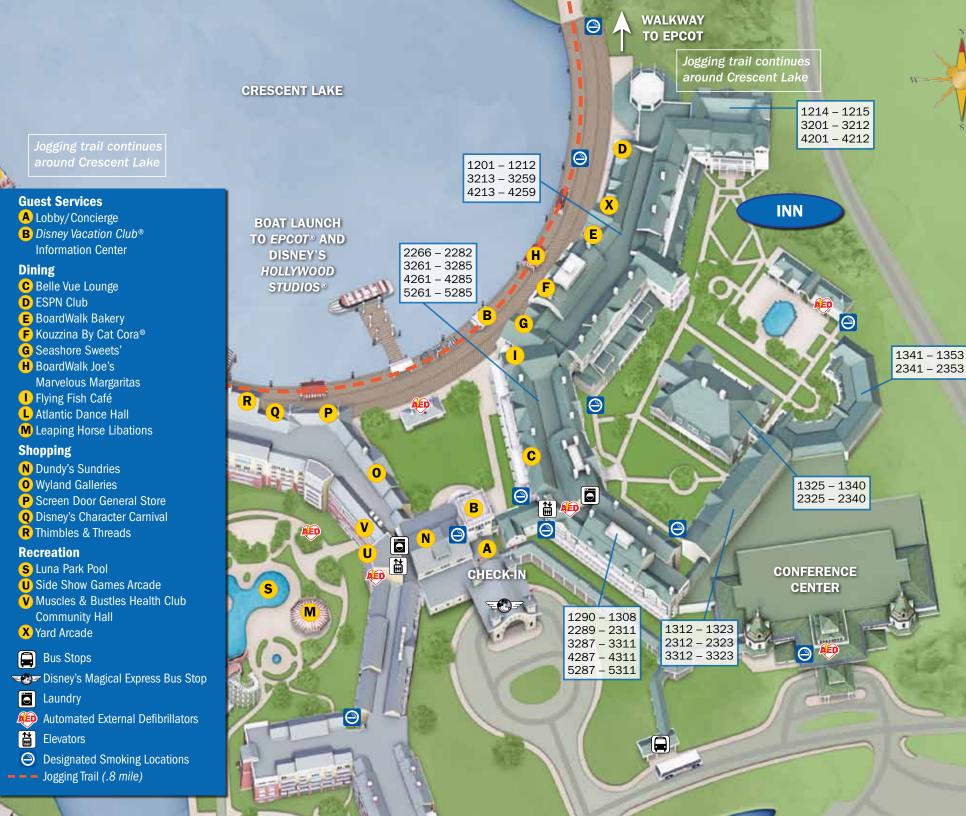

#### **Guest Services**

- A Lobby/Concierge
- **B** Disney Vacation Club® Information Center

### Dining

- C Belle Vue Lounge
- D ESPN Club
- E BoardWalk Bakery
- F Kouzzina By Cat Cora®
- G Seashore Sweets'
- H BoardWalk Joe's Marvelous Margaritas
- Flying Fish Café
- J Big River Grille & Brewing Works
- K Jellyrolls
- L Atlantic Dance Hall
- M Leaping Horse Libations

#### Shopping

- N Dundy's Sundries
- Wyland Galleries
- P Screen Door General Store
- **Q** Disney's Character Carnival
- R Thimbles & Threads

#### Recreation

- S Luna Park Pool
- T Luna Park Crazy Play Area
- **U** Side Show Games Arcade
- V Muscles & Bustles Health Club
- W Community Hall
- X Yard Arcade
- Bus Stops
- Stop
- Laundry
- Automated External Defibrillators
- Elevator
- Designated Smoking Locations
  Jogging Trail (.8 mile)

Service animal relief areas located in grassy areas adjacent to parking lots. ©Disney BW2001VILLAS/10194647 0813