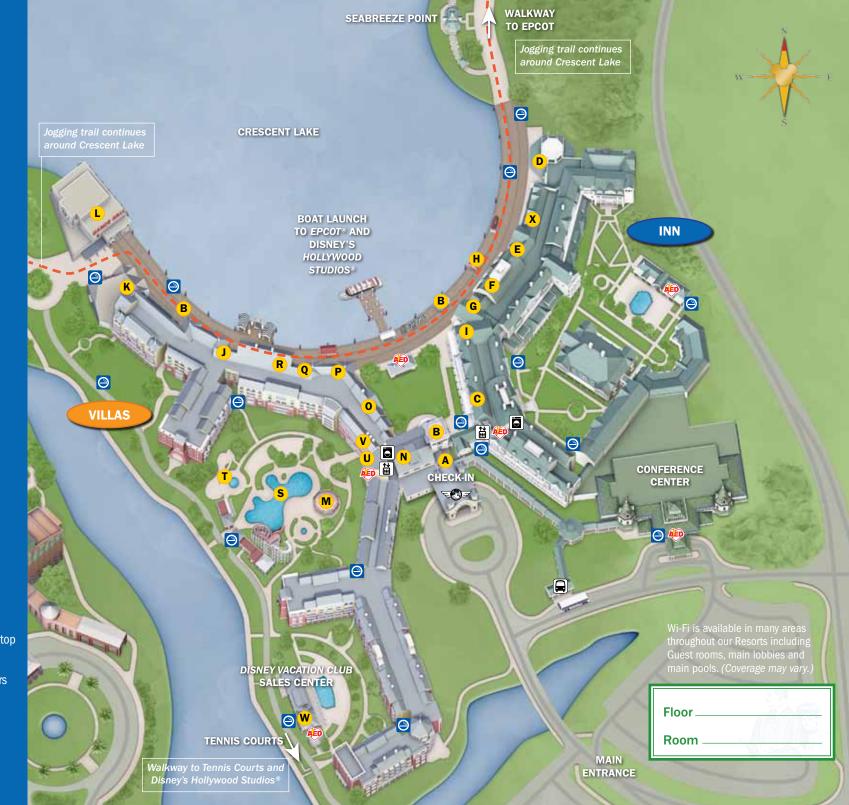

# **Guest Services**

- A Lobby/Concierge
- **B** Disney Vacation Club® Information Center

### Dining

- C Belle Vue Lounge
- D ESPN Club
- E BoardWalk Bakery
- F Kouzzina By Cat Cora®
- G Seashore Sweets'
- H BoardWalk Joe's
- Marvelous Margaritas
- **I** Flying Fish Café
- J Big River Grille & Brewing Works
- K Jellyrolls
- L Atlantic Dance Hall
- M Leaping Horse Libations

## Shopping

- N Dundy's Sundries
- Wyland Galleries
- P Screen Door General Store
- Q Disney's Character Carnival
- R Thimbles & Threads

# Recreation

- S Luna Park Pool
- T Luna Park Crazy Play Area
- U Side Show Games Arcade
- V Muscles & Bustles Health Club
- W Community Hall
- X Yard Arcade
- Bus Stops
- Contractions and the second se
- Laundry
- Automated External Defibrillators
- Elevators
- Designated Smoking Locations
  Jogging Trail (.8 mile)

Service animal relief areas located in grassy areas adjacent to parking lots. ©Disney BW2001INN/10194647 0813