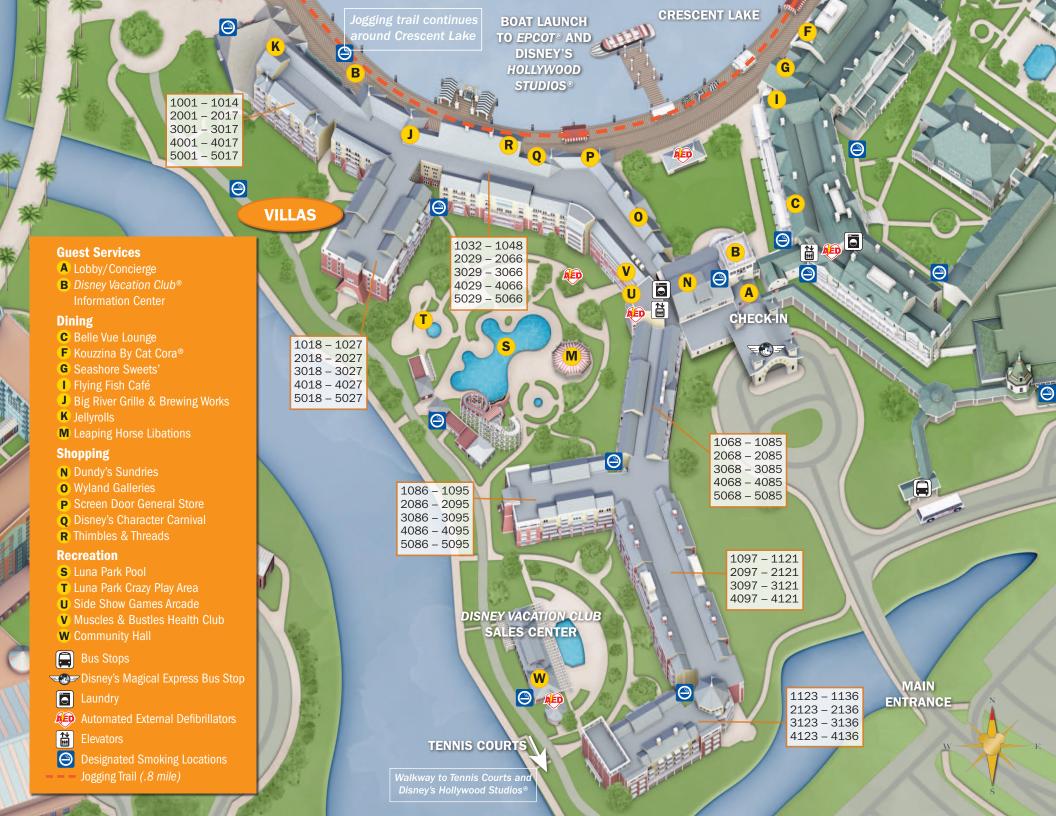

#### **Guest Services**

- A Lobby/Concierge
- **B** Disney Vacation Club® Information Center

### Dining

- C Belle Vue Lounge
- D ESPN Club
- E BoardWalk Bakery
- F Kouzzina By Cat Cora®
- G Seashore Sweets'
- H BoardWalk Joe's Marvelous Margaritas
- Flying Fish Café
- J Big River Grille & Brewing Works
- K Jellyrolls
- L Atlantic Dance Hall
- M Leaping Horse Libations

#### Shopping

- N Dundy's Sundries
- Wyland Galleries
- P Screen Door General Store
- **Q** Disney's Character Carnival
- R Thimbles & Threads

#### Recreation

- S Luna Park Pool
- T Luna Park Crazy Play Area
- **U** Side Show Games Arcade
- V Muscles & Bustles Health Club
- W Community Hall
- X Yard Arcade
- Bus Stops
- Stop
- Laundry
- Automated External Defibrillators
- Elevator
- Designated Smoking Locations
  Jogging Trail (.8 mile)

Service animal relief areas located in grassy areas adjacent to parking lots. ©Disney BW2001VILLAS/10194647 0813