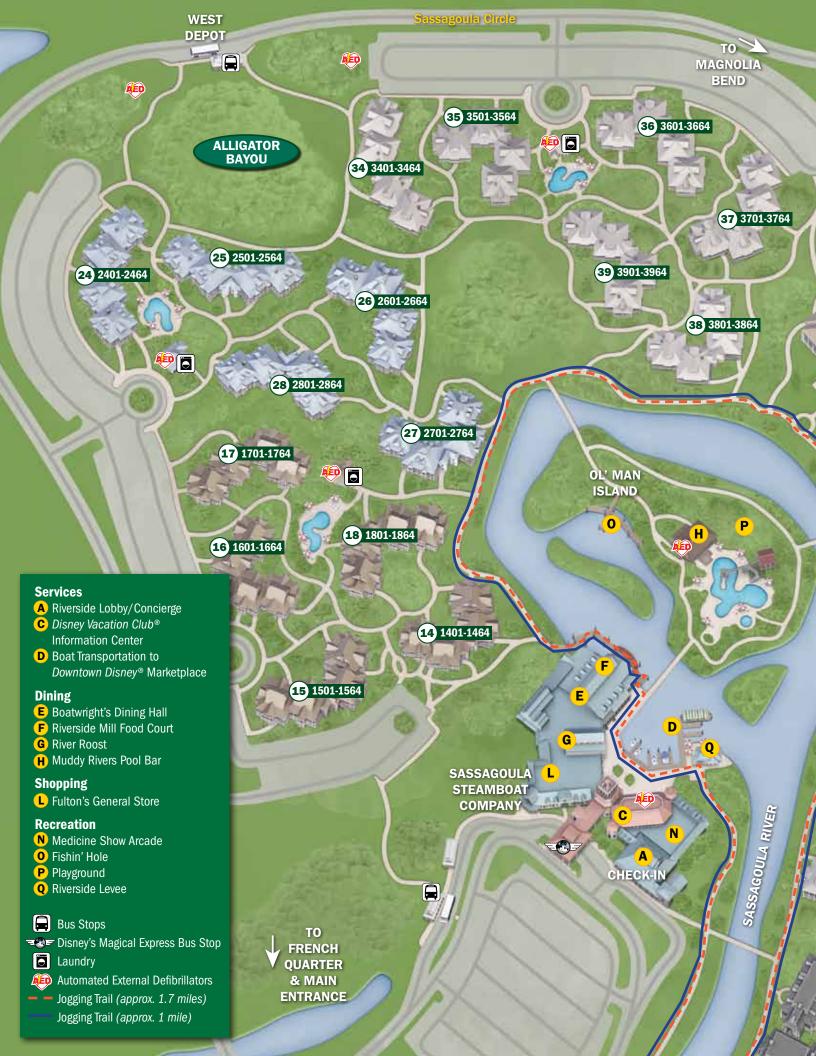

# **Guest Services**

- A Riverside Lobby/Concierge
- **B** French Quarter Lobby/Concierge
- C Disney Vacation Club® Information Center
- D Boat Transportation to Downtown Disney® Marketplace

## Dining

- E Boatwright's Dining Hall
- F Riverside Mill Food Court
- G River Roost
- H Muddy Rivers Pool Bar
- Sassagoula Floatworks & Food Factory
- J Scat Cat's Club
- K Mardi Grogs

## Shopping

- L Fulton's General Store
- M Jackson Square Gifts & Desires

#### Recreation

- N Medicine Show Arcade
- Fishin' Hole
- P Playground
- **Q** Riverside Levee
- R South Quarter Games
- S Doubloon Lagoon

# Bus Stops

- Disney's Magical Express Bus Stop
  - Laundry
  - Automated External Defibrillators
    - Jogging Trail (approx. 1.7 miles)
- \_\_\_\_\_ Jogging Trail (approx. 1 mile)

Wi-Fi is available in many areas throughout our Resorts including Guest rooms, main lobbies and main pools. (Coverage may vary.)

Laundry machines at the French Quarter area accept credit and debit cards only.

Smoking areas located outside of all buildings in marked locations.

Service animal relief areas located in grassy areas adjacent to parking lots.