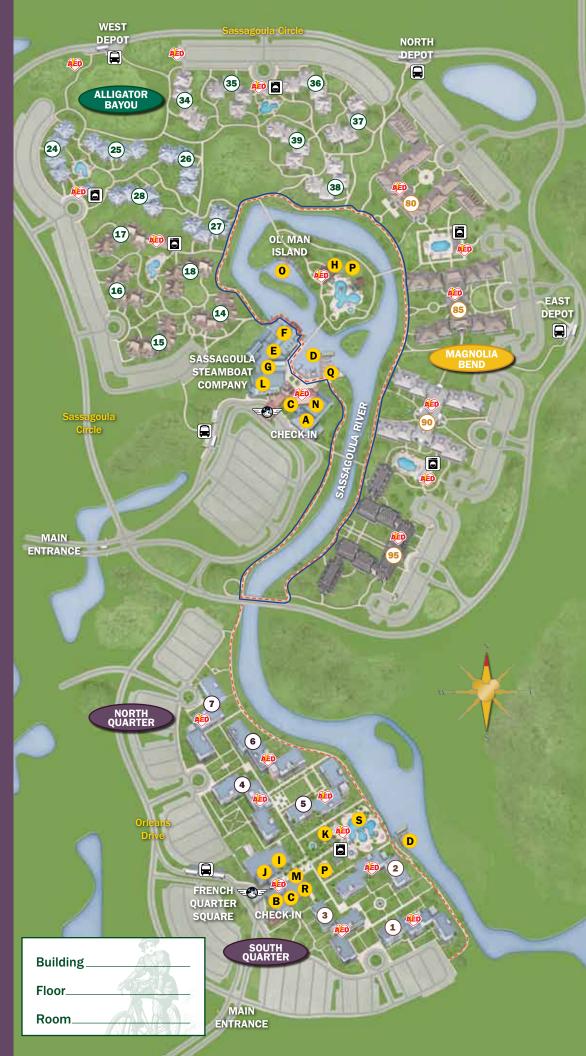

# **Guest Services**

- A Riverside Lobby/Concierge
- B French Quarter Lobby/Concierge
- C Disney Vacation Club® Information Center
- D Boat Transportation to Downtown Disney® Marketplace

# Dining

- E Boatwright's Dining Hall
- F Riverside Mill Food Court
- G River Roost
- H Muddy Rivers Pool Bar
- Sassagoula Floatworks & Food Factory
- J Scat Cat's Club
- K Mardi Grogs

# Shopping

L Fulton's General Store M Jackson Square Gifts & Desires

#### Recreation

- N Medicine Show Arcade
- Fishin' Hole
- P Playground
- **Q** Riverside Levee
- R South Quarter Games
- S Doubloon Lagoon

# Bus Stops

Stop Disney's Magical Express Bus Stop

Laundry

- Automated External Defibrillators
- – Jogging Trail (approx. 1.7 miles)
  - Jogging Trail (approx. 1 mile)

Wi-Fi is available in many areas throughout our Resorts including Guest rooms, main lobbies and main pools. (Coverage may vary.)

Laundry machines at the French Quarter area accept credit and debit cards only.

Smoking areas located outside of all buildings in marked locations.

Service animal relief areas located in grassy areas adjacent to parking lots.