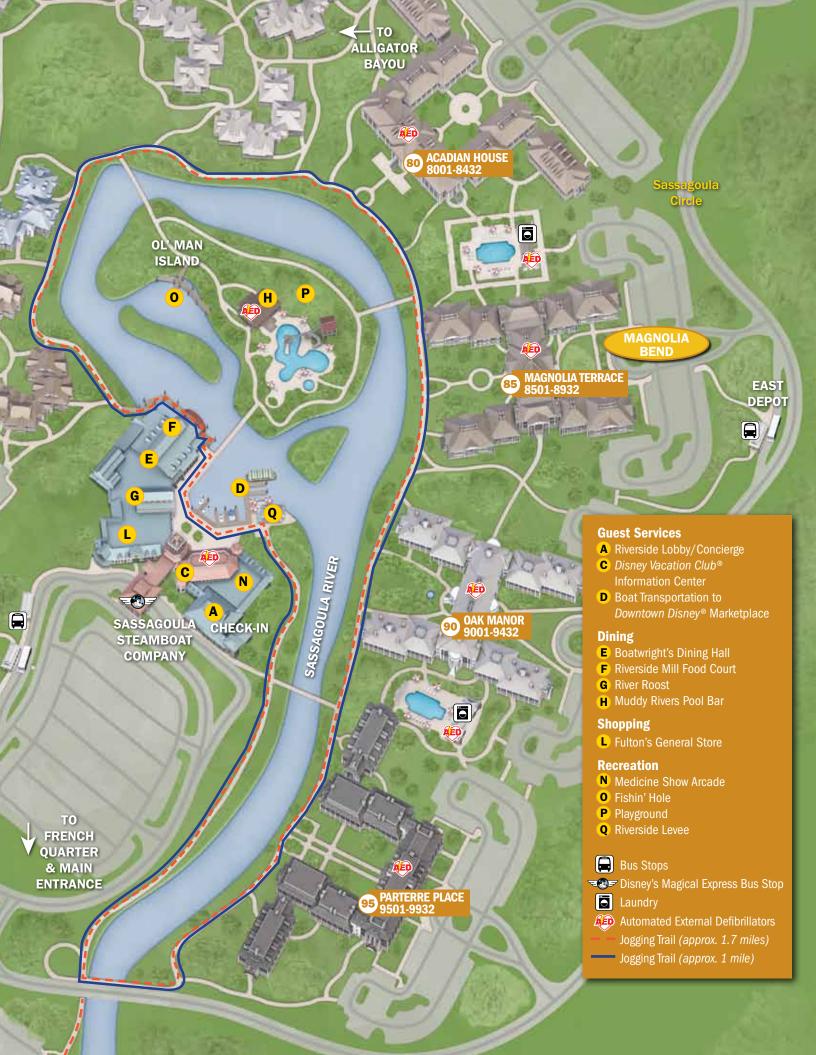

# **Guest Services**

- A Riverside Lobby/Concierge
- **B** French Quarter Lobby/Concierge
- C Disney Vacation Club® Information Center
- D Boat Transportation to Downtown Disney® Marketplace

## Dining

- E Boatwright's Dining Hall
- F Riverside Mill Food Court
- G River Roost
- H Muddy Rivers Pool Bar
- Sassagoula Floatworks & Food Factory
- J Scat Cat's Club
- K Mardi Grogs

## Shopping

- L Fulton's General Store
- M Jackson Square Gifts & Desires

#### Recreation

- N Medicine Show Arcade
- Fishin' Hole
- P Playground
- **Q** Riverside Levee
- R South Quarter Games
- S Doubloon Lagoon

# Bus Stops

- Disney's Magical Express Bus Stop
  - Laundry
  - Automated External Defibrillators
    - Jogging Trail (approx. 1.7 miles)
- \_\_\_\_\_ Jogging Trail (approx. 1 mile)

Wi-Fi is available in many areas throughout our Resorts including Guest rooms, main lobbies and main pools. (Coverage may vary.)

Laundry machines at the French Quarter area accept credit and debit cards only.

Smoking areas located outside of all buildings in marked locations.

Service animal relief areas located in grassy areas adjacent to parking lots.