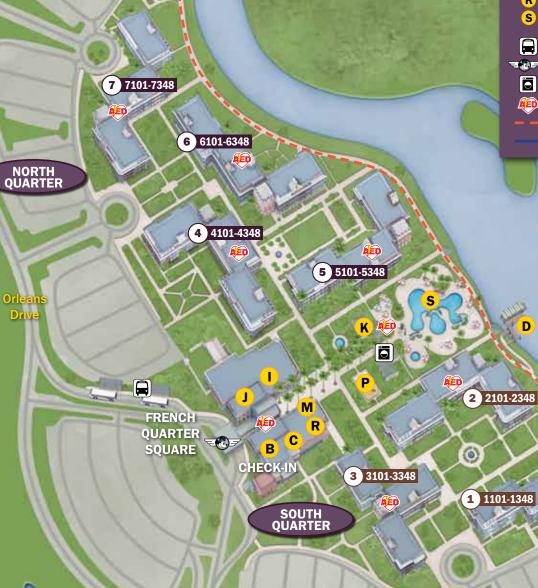

#### **Guest Services**

- B French Quarter Lobby/Concierge
- C Disney Vacation Club® Information Center
- D Boat Transportation to Downtown Disney® Marketplace

#### Dining

- Sassagoula Floatworks & Food Factory
- J Scat Cat's <u>Club</u>
- K Mardi Grogs

#### Shopping

M Jackson Square Gifts & Desires

#### Recreation

- P Playground
- R South Quarter Games
- S Doubloon Lagoon

# Bus Stops

- Disney's Magical Express Bus Stop
  - Laundry
- Automated External Defibrillators
  - Jogging Trail (approx. 1.7 miles)
    Jogging Trail (approx. 1 mile)

MAIN ENTRANCE