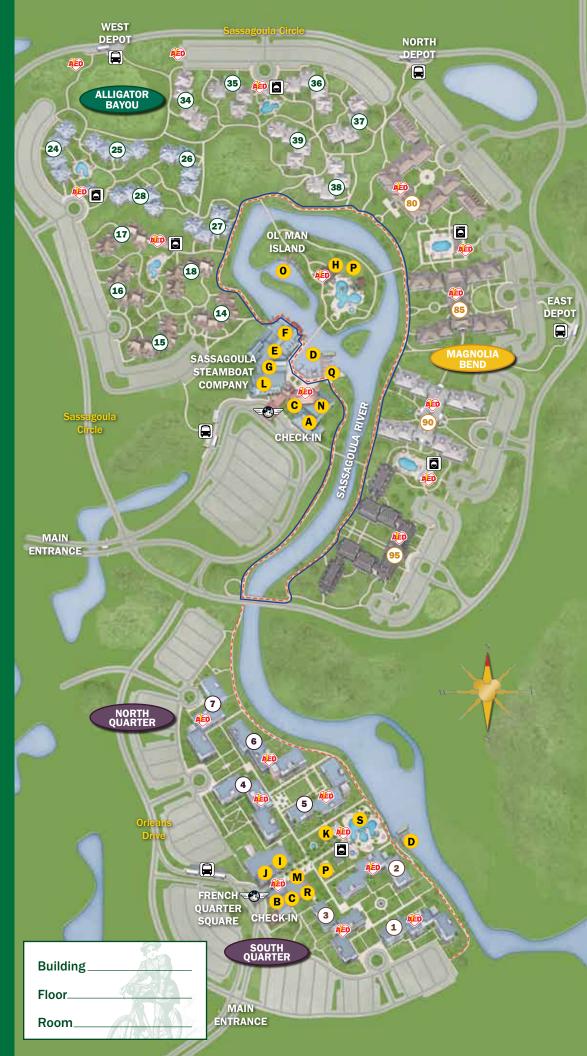

# **Guest Services**

- A Riverside Lobby/Concierge
- **B** French Quarter Lobby/Concierge
- C Disney Vacation Club® Information Center
- D Boat Transportation to Downtown Disney® Marketplace

## Dining

- E Boatwright's Dining Hall
- F Riverside Mill Food Court
- G River Roost
- H Muddy Rivers Pool Bar
- Sassagoula Floatworks & Food Factory
- J Scat Cat's Club
- K Mardi Grogs

# Shopping

- L Fulton's General Store
- M Jackson Square Gifts & Desires

## Recreation

- Nedicine Show Arcade
- Fishin' Hole
- P Playground
- **Q** Riverside Levee
- **R** South Quarter Games
- S Doubloon Lagoon

# 📄 Bus Stops

- Stop Disney's Magical Express Bus Stop
  - Laundry
  - Automated External Defibrillators
- – Jogging Trail (approx. 1.7 miles)
  - Jogging Trail (approx. 1 mile)

Wi-Fi is available in many areas throughout our Resorts including Guest rooms, main lobbies and main pools. (Coverage may vary.)

Laundry machines at the French Quarter area accept credit and debit cards only.

Smoking areas located outside of all buildings in marked locations.

Service animal relief areas located in grassy areas adjacent to parking lots.