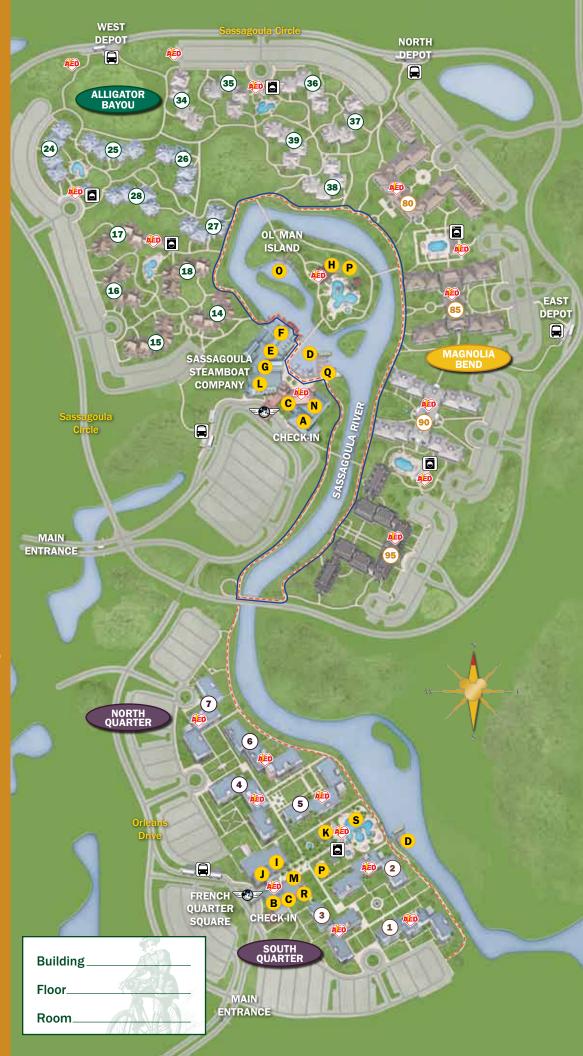

# **Guest Services**

- A Riverside Lobby/Concierge
- **B** French Quarter Lobby/Concierge
- C Disney Vacation Club® Information Center
- D Boat Transportation to Downtown Disney® Marketplace

## Dining

- E Boatwright's Dining Hall
- F Riverside Mill Food Court
- G River Roost
- H Muddy Rivers Pool Bar
- Sassagoula Floatworks & Food Factory
- J Scat Cat's Club
- K Mardi Grogs

# Shopping

- L Fulton's General Store
- M Jackson Square Gifts & Desires

## Recreation

- Nedicine Show Arcade
- Fishin' Hole
- P Playground
- **Q** Riverside Levee
- **R** South Quarter Games
- S Doubloon Lagoon

# 📄 Bus Stops

- Stop Disney's Magical Express Bus Stop
  - Laundry
  - Automated External Defibrillators
- – Jogging Trail (approx. 1.7 miles)
  - Jogging Trail (approx. 1 mile)

Wi-Fi is available in many areas throughout our Resorts including Guest rooms, main lobbies and main pools. (Coverage may vary.)

Laundry machines at the French Quarter area accept credit and debit cards only.

Smoking areas located outside of all buildings in marked locations.

Service animal relief areas located in grassy areas adjacent to parking lots.